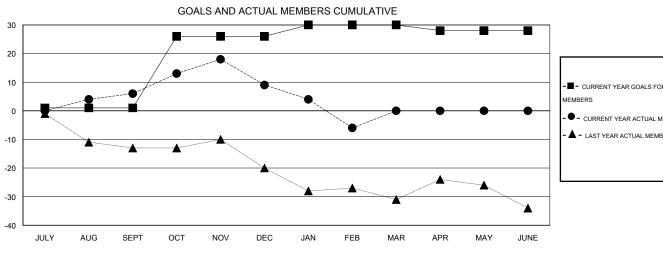

## LOCATION NEW MEXICO

 $\mathsf{GMT}\;\mathsf{CA}\;1$ 

|                       |                  | Clubs               |                            |                             |                       |                    | Members                    |                              |                             |
|-----------------------|------------------|---------------------|----------------------------|-----------------------------|-----------------------|--------------------|----------------------------|------------------------------|-----------------------------|
| RESULTS FOR 2013-2014 |                  |                     |                            |                             | RESULTS FOR 2013-2014 |                    |                            |                              |                             |
| QUARTER               | NEW CLUB<br>GOAL | ACTUAL NEW<br>CLUBS | ACTUAL<br>DROPPED<br>CLUBS | ACTUAL NET<br>GAIN/<br>LOSS | QUARTER               | NEW MEMBER<br>GOAL | ACTUAL TOTAL MEMBERS ADDED | ACTUAL<br>DROPPED<br>MEMBERS | ACTUAL NET<br>GAIN/<br>LOSS |
| JULY/AUG/SEPT         | 0                | 0                   | 0                          | 0                           | JULY/AUG/SEPT         | 1                  | 23                         | 17                           | 6                           |
| OCT/NOV/DEC           | 1                | 0                   | 0                          | 0                           | OCT/NOV/DEC           | 25                 | 18                         | 15                           | 3                           |
| JAN/FEB/MAR           | 0                | 0                   | 0                          | 0                           | JAN/FEB/MAR           | 4                  | 6                          | 21                           | -15                         |
| APR/MAY/JUNE          | 0                | 0                   | 0                          | 0                           | APR/MAY/JUNE          | -2                 | 0                          | 0                            | 0                           |

| -■ - CURRENT YEAR GOALS FOR NEW   |  |
|-----------------------------------|--|
| MEMBERS                           |  |
| - ● - CURRENT YEAR ACTUAL MEMBERS |  |
| - A - LAST YEAR ACTUAL MEMBERS    |  |
|                                   |  |
|                                   |  |
|                                   |  |
|                                   |  |
|                                   |  |